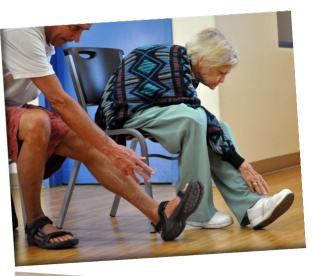

Desert Recreation District-

Bermuda Dunes Community Center • 78-400 Ave 42, Bermuda Dunes

Focus on strength & conditioning while in seated position. Great for individuals with balance troubles or to take pressure off the knees, feet, and lower joints.

- WHO: Individuals with a special need or disability 16 Years of Age and over
- WHEN: Ongoing, Fridays 2023 10 – 11 A.M.
  - FEE: \$25 per month, or FREE with our ADAPTIVE MEMBERSHIP
- EXTRAS: Wear sneakers or close toed shoes
  - Low weight dumbbells (1-10lbs)
  - Sturdy chair
  - Water