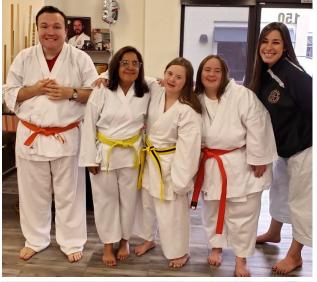

## **ADAPTIVE KARATE**

## **ONLINE PROGRAM**

Class teaches spatial awareness, discipline, self-control, self-defense, and Shito-Ryu Karate & Kobudo.

Instructor works with each student to achieve their best self.

WHO: Individuals with a special need or

disability, 4 Years of Age and Over

WHEN: Mondays, Ongoing, 2:30-3:30 P.M.

FEE: \$50 each month

**EXTRAS:** Class zoom information will be on your receipt after registering for the class.

Best location: An open/clear area (nothing to knock off walls and free of tables/chairs)

Wear your karate uniform (if available) or appropriate workout attire.

Don't forget water!