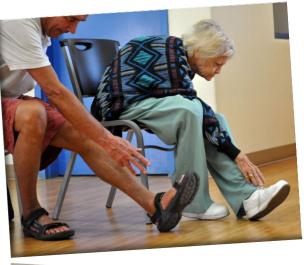

## ADAPTIVE SEATED FITNESS HYBRID PROGRAM – ONLINE & IN PERSON

Focus on strength & conditioning while in seated position. Great for individuals with balance troubles or to take pressure off the knees, feet, and lower joints.

- WHO: Individuals with a special need or disability 16 Years of Age and over
- WHEN: Ongoing, Fridays, 10 11 A.M.
  - FEE: \$25 per month, or FREE with our ADAPTIVE MEMBERSHIP
- EXTRAS: Wear sneakers or close toed shoes
  - Low weight dumbbells (1-10lbs)
  - Sturdy chair
  - Water