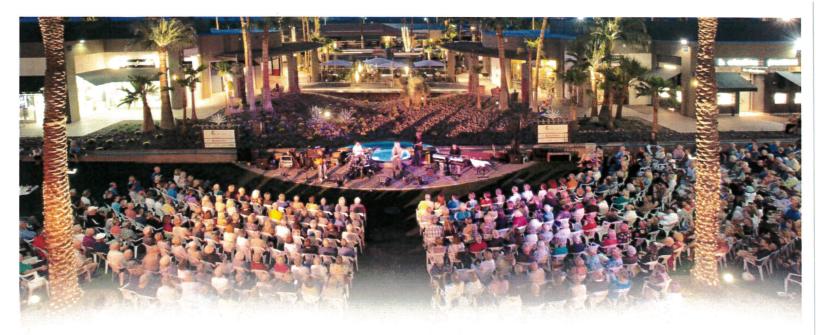

#### SUBJECT:

The Gardens 20th Annual Concert Series

#### **BACKGROUND:**

The First Tee of the Coachella Valley has been selected as one of eight charities to participate in the annual concert series at The Gardens on El Paseo on Saturday, February 24<sup>th</sup>, 2018. This event will bring awareness to and raise funds for the program. We are requesting authorization to apply for a temporary license to sell alcoholic beverages to concert guests. Proceeds to be raised will support The First Tee/Foundation.

The concert series is open to the general public. The cost is \$15.00 per ticket and includes live entertainment, a seat on the lawn, two glasses of wine and lite bites. \$10 from each ticket sale will benefit The First Tee. The center lawn at The Gardens seats 400 individuals and often, extra donations are made. The concert series also provides an additional opportunity for Desert Recreation District and Foundation to promote programs and services to our residents.

#### **RECOMMENDATION:**

To authorize temporary alcoholic beverage license application for the sale of alcohol at the 20<sup>th</sup> Annual Concert Series at The Gardens on El Paseo; proceeds to benefit The First Tee/Foundation.