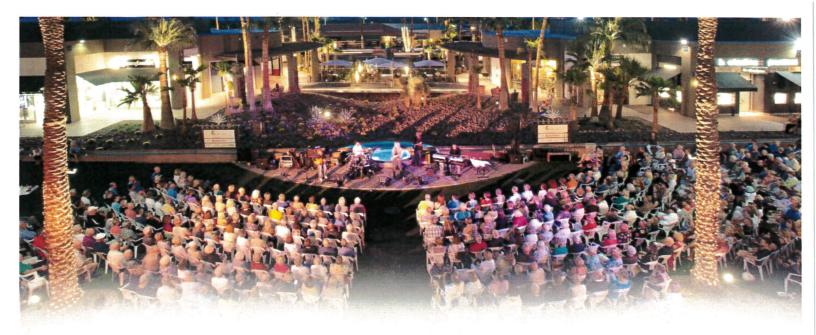

#### **BACKGROUND:**

The First Tee of the Coachella Valley has been selected as one of eight charities to participate in the annual concert series at The Gardens on El Paseo on Saturday, February 24<sup>th</sup>, 2018. This event will bring awareness to and raise funds for the program. We are requesting authorization to apply for a temporary license to sell alcoholic beverages to concert guests. Proceeds to be raised will support The First Tee/Foundation.

The concert series is open to the general public. The cost is \$15.00 per ticket and includes live entertainment, a seat on the lawn, two glasses of wine and lite bites. \$10 from each ticket sale will benefit The First Tee. The center lawn at The Gardens seats 400 individuals and often, extra donations are made. The concert series also provides an additional opportunity for Desert Recreation District and Foundation to promote programs and services to our residents.