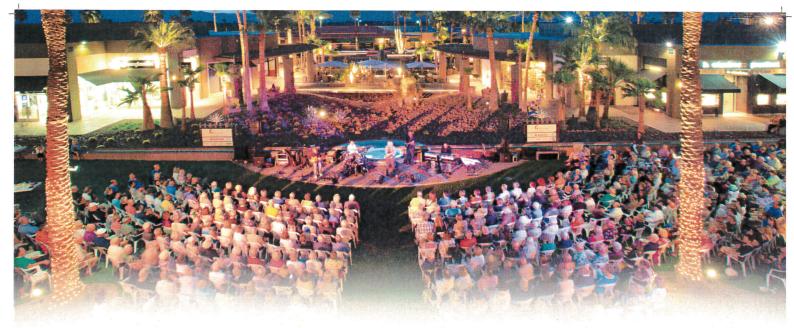

#### SUBJECT:

The Gardens 20th Annual Concert Series

#### **BACKGROUND:**

The First Tee of the Coachella Valley has been selected as one of eight charities to participate in the annual concert series at The Gardens on El Paseo on Saturday, February 24<sup>th</sup>, 2018. This event will bring awareness to and raise funds for the program. We are requesting authorization to apply for a temporary license to sell alcoholic beverages to concert guests. Proceeds to be raised will support The First Tee/Foundation.

The concert series is open to the general public. The cost is \$15.00 per ticket and includes live entertainment, a seat on the lawn, two glasses of wine and lite bites. \$10 from each ticket sale will benefit The First Tee. The center lawn at The Gardens seats 400 individuals and often, extra donations are made. The concert series also provides an additional opportunity for Desert Recreation District and Foundation to promote programs and services to our residents.