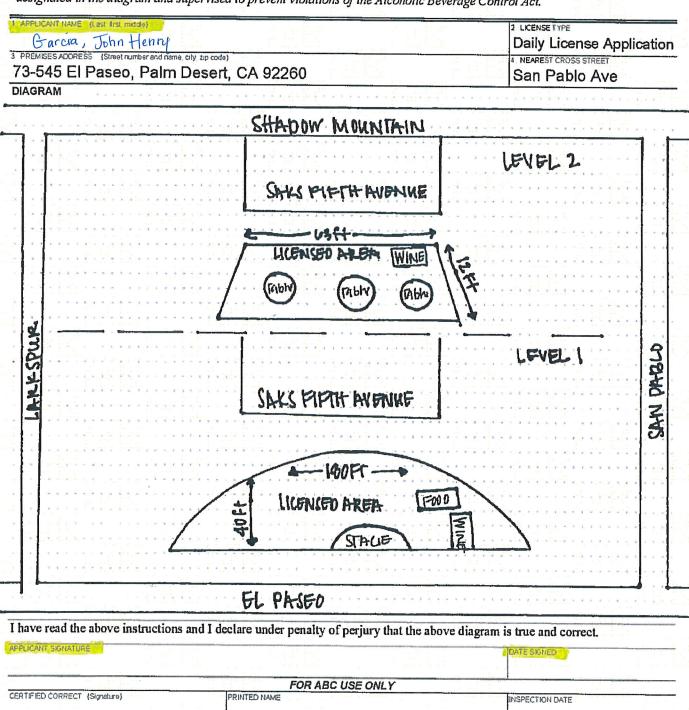

## d. Authorization of Temporary Alcoholic Beverage License

**Recommended Action:** To authorize temporary alcoholic beverage license for the sale of alcohol at the 20<sup>th</sup> Annual Concert Series at The Gardens on El Paseo; proceeds to benefit the First Tee/Foundation.

#### **BACKGROUND:**

The First Tee of the Coachella Valley has been selected as one of eight charities to participate in the annual concert series at The Gardens on El Paseo on Saturday, February 24<sup>th</sup>, 2018. This event will bring awareness to and raise funds for the program. We are requesting authorization to apply for a temporary license to sell alcoholic beverages to concert guests. Proceeds to be raised will support The First Tee/Foundation.

The concert series is open to the general public. The cost is \$15.00 per ticket and includes live entertainment, a seat on the lawn, two glasses of wine and lite bites. \$10 from each ticket sale will benefit The First Tee. The center lawn at The Gardens seats 400 individuals and often, extra donations are made. The concert series also provides an additional opportunity for Desert Recreation District and Foundation to promote programs and services to our residents.

#### **RECOMMENDATION:**

To authorize temporary alcoholic beverage license application for the sale of alcohol at the 20<sup>th</sup> Annual Concert Series at The Gardens on El Paseo; proceeds to benefit The First Tee/Foundation.