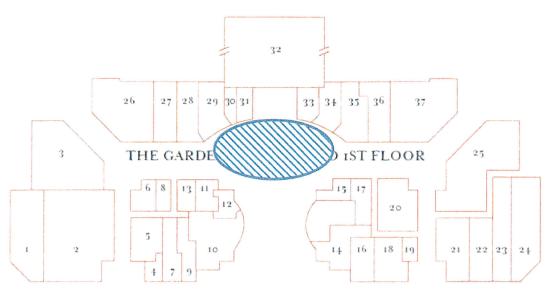

#### **BACKGROUND:**

The First Tee of the Coachella Valley has been selected as one of eight charities to participate in the annual concert series at The Gardens on El Paseo on Saturday, February 24<sup>th</sup>, 2018. This event will bring awareness to and raise funds for the program. We are requesting authorization to apply for a temporary license to sell alcoholic beverages to concert guests. Proceeds to be raised will support The First Tee/Foundation.

The concert series is open to the general public. The cost is \$15.00 per ticket and includes live entertainment, a seat on the lawn, two glasses of wine and lite bites. \$10 from each ticket sale will benefit The First Tee. The center lawn at The Gardens seats 400 individuals and often, extra donations are made. The concert series also provides an additional opportunity for Desert Recreation District and Foundation to promote programs and services to our residents.