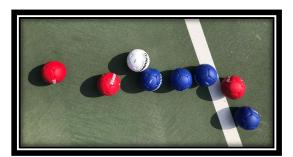

## **ADAPTIVE BOCCIA**

A modified version of Bocce played on a hard court. Learn to play or improve your skills. All ability levels welcome. Program offered in partnership with SoCal Adaptive Sports.

- WHO: Individuals with a disability or special need, 16 Years of Age and Over
- DATE & Wednesdays, May through August 2022
  - TIME: 4:15 5 P.M.
    - FEE: \$25 per month, or FREE with our ADAPTIVE MEMBERSHIP
- **EXTRAS:** Class takes place indoors and we require participants to use hand sanitizer before and after the program.