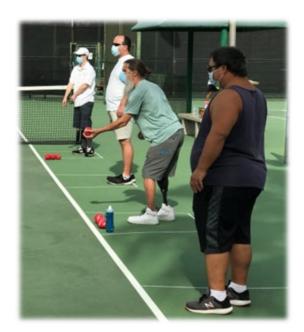

## **ADAPTIVE BOCCIA**

A modified version of Bocce played on a hard court. Learn to play or improve your skills. All ability levels welcome. Program offered in partnership with SoCal Adaptive Sports.

- WHO: Individuals with a disability or special need, 16 Years of Age and Over
- DATE & Wednesdays, May through August 2022
  - TIME: 4:15 5 P.M.
    - FEE: \$25 per month, or FREE with our ADAPTIVE MEMBERSHIP
- **EXTRAS:** Class takes place indoors and we require participants to use hand sanitizer before and after the program.