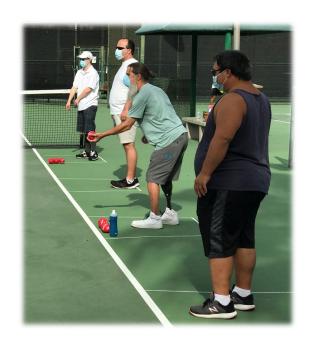

## **ADAPTIVE BOCCIA**

A modified version of Bocce played on a hard court. Learn to play or improve your skills. All ability levels welcome. Program offered in partnership with Palms to Pines Parasports.

WHO: Individuals with a disability or

special need,

16 Years of Age and Over

DATE & Wednesdays, January through April 2022

TIME: 4:15 - 5 P.M.

FEE: \$25 per month, or FREE with our

**ADAPTIVE MEMBERSHIP** 

**EXTRAS:** Safety steps are taken including social

distancing, and frequent hand &

equipment sanitizing throughout class.