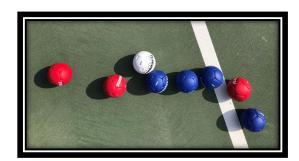

## **ADAPTIVE BOCCIA**

A modified version of Bocce played on a hard court. Learn to play or improve your skills. All ability levels welcome. Program offered in partnership with Palms to Pines Parasports.