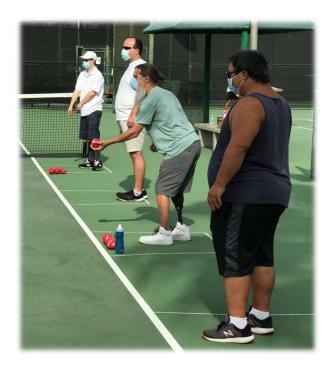

## ADAPTIVE BOCCIA

Learn to play or improve your skills outdoors with us this winter. All ability levels welcome.

WHO: Individuals with a special need or

physical disability, friends & family

members

WHEN: Fridays in December 11:30 AM -12:30

PΜ

WHERE: Palm Desert Community Center, Next

to Outdoor Tennis Courts, 43900 San

Pablo Avenue; <u>REGISTER HERE.</u>

WHAT TO -Dress for the weather (activity is

WEAR/BRING: outside)

-Close toed shoes

-Water

FEE: FREE in December

**EXTRAS:** Safety steps regarding social distancing.

Hand & equipment sanitizing will be in

use throughout each class.

Participants to register online prior to

start of program.