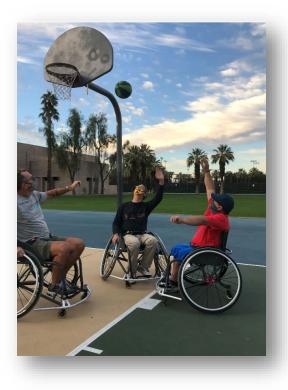

## ADAPTIVE BASKETBALL

Class for all abilities and experience levels. Focus on drills with progression to game play.

Contact Kendra prior to session start if a sport chair is needed for participation, 760.834.9597

- WHO: Individuals with a disability or special need, 10 Years of Age and Over
- DATE & Wednesdays, through December 2022 TIME: 3-4:15 P.M.
  - FEE: \$25 per month, or FREE with our ADAPTIVE MEMBERSHIP
- EXTRAS: Limited space available! Program is OUTDOORS; dress for the weather, bring a water bottle and hat.