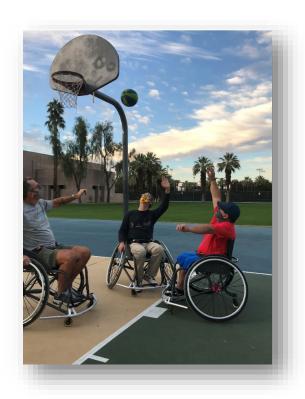

## ADAPTIVE BASKETBALL

Learn to play or improve your dribbling, shooting, and passing skills. All ability levels welcome.

WHO: Individuals with a disability or special

need, 10 Years of Age and Over

**DATE & Wednesdays, Sept-Dec 2021** 

3-4:15 P.M. TIME:

FEE: \$25 per month, or FREE with our

ADAPTIVE MEMBERSHIP

**EXTRAS:** Safety steps regarding social distancing.

Hand & equipment sanitizing are used

throughout every class.

Limited space available, please register!