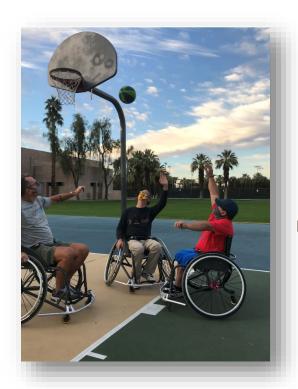

## **ADAPTIVE BASKETBALL**

Learn to play or improve your dribbling, shooting, and passing skills. All ability levels welcome.

WHO: Individuals with a disability or special

need, 10 Years of Age and Over

DATE & Wednesdays, January through April 2022