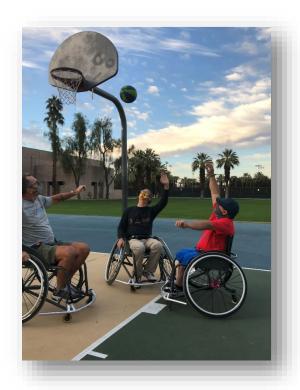

## **ADAPTIVE BASKETBALL**

Learn to play or improve your dribbling, shooting, and passing skills. All ability levels welcome. Program offered in partnership with Palms to Pines Parasports.

WHO: Individuals with a disability or special