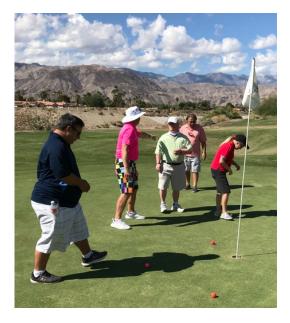

## **ABILI-TEE**

- Includes putting, chipping, driving instruction & course play
- Focus on progressive course play and skill development
- Individuals encouraged to track personal goals & progress during sessions.
- WHO: Individuals with a special need or disability Age 16 and older
- WHEN: Tuesdays, 9 10:30am October 4<sup>th</sup> – November 15<sup>th</sup>, 2022
  - FEE: \$75.00 for 7 weeks of classes & perks for duration of program
- WHAT TO -**Close toed shoes**
- WEAR/BRING: Appropriate golf course attire, dress for the weather [program is outdoors]
  - Water
  - Golf clubs (if available)