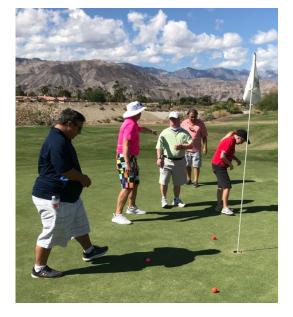

## **ABILI-TEE**

- Includes putting, chipping, driving instruction & course play
- Focus on progressive course play and skill development
- Individuals encouraged to track personal goals & progress during sessions.

WHO: Individuals with a special need or disability

Age 16 and older

WHEN: Tuesdays, February 14-March 28, 2023

9-10:30am

FEE: \$75.00 for 7 weeks of classes &

perks for duration of program

WHAT TO -WEAR/BRING: -

Close toed shoes

- Appropriate golf course attire, dress for the weather

[program is outdoors]

- Water

- Golf clubs (if available)