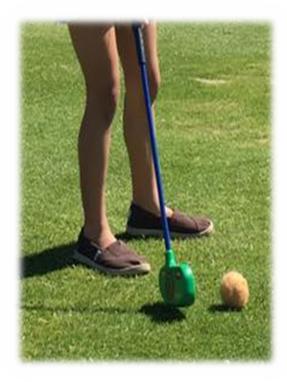

## **ADAPTIVE ABILI-TEE**

- Includes putting, chipping, driving instruction & course play
- Focus on progressive course play and skill development
- Individuals encouraged to track personal goals & progress during sessions.

| WHO:  | Individuals with a special need or disability, age 16 and older                                                    |
|-------|--------------------------------------------------------------------------------------------------------------------|
| WHEN: | Tuesdays, 10:00am – 12:00pm<br>October 5 <sup>th</sup> – November 16th                                             |
| FEE:  | \$70.00 for 7 weeks of classes & perks for duration of program                                                     |
|       | <ul> <li>Close toed shoes</li> <li>Appropriate golf course attire, dress for the weather</li> <li>Water</li> </ul> |